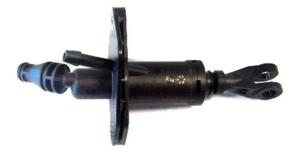

## BRAKE MASTER CYLINDER C 23 026

The C 23 026 brake master cylinder is synonymous with reliability

Brembo's hydraulic range not only contains braking system components, but also clutch components, including clutch pipes and cylinders, as well as the brake master cylinder. All Brembo brake master cylinders are subjected to rigid operating, tightness (hydraulic and pneumatic) and durability tests.

## **Technical specifications**

EAN code Axle Diameter 8432509633359 15,87 mm

Material Aluminium