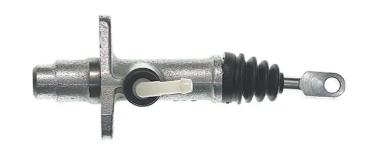

## BRAKE MASTER CYLINDER C 23 038

## The C 23 038 brake master cylinder is synonymous with reliability

Brembo's hydraulic range not only contains braking system components, but also clutch components, including clutch pipes and cylinders, as well as the brake master cylinder. All Brembo brake master cylinders are subjected to rigid operating, tightness (hydraulic and pneumatic) and durability tests.

## **Technical specifications**

| EAN code<br><b>8432509654002</b> | Axle                 | Diameter<br>19,05 mm |
|----------------------------------|----------------------|----------------------|
| Threading 12 x 1                 | Braking system BOSCH | Material  Cast Iron  |