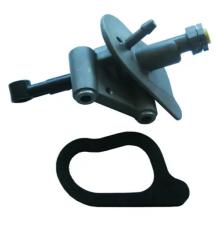

## BRAKE MASTER CYLINDER C 23 042

The C 23 042 brake master cylinder is synonymous with reliability

Brembo's hydraulic range not only contains braking system components, but also clutch components, including clutch pipes and cylinders, as well as the brake master cylinder. All Brembo brake master cylinders are subjected to rigid operating, tightness (hydraulic and pneumatic) and durability tests.

### **Technical specifications**

| EAN code      | Axle      | Diameter        |
|---------------|-----------|-----------------|
| 8432509663516 | AXIE      | <b>15,87</b> mm |
| Threading     | Material  |                 |
| 12 X 9        | Aluminium |                 |