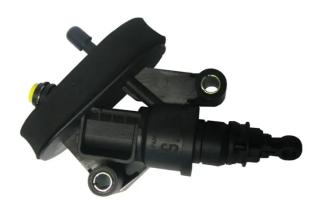

## BRAKE MASTER CYLINDER C 24 022

The C 24 022 brake master cylinder is synonymous with reliability

Brembo's hydraulic range not only contains braking system components, but also clutch components, including clutch pipes and cylinders, as well as the brake master cylinder. All Brembo brake master cylinders are subjected to rigid operating, tightness (hydraulic and pneumatic) and durability tests.

### **Technical specifications**

| EAN code      | Axle     | Diameter        |
|---------------|----------|-----------------|
| 8432509663370 | AXIE     | <b>19,05</b> mm |
| Threading     | Material |                 |
| 12 X 9        | Plastic  |                 |