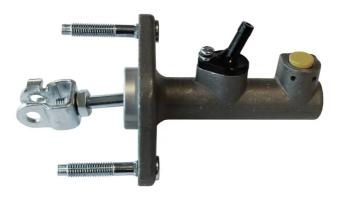

## BRAKE MASTER CYLINDER C 28 009

The C 28 009 brake master cylinder is synonymous with reliability

Brembo's hydraulic range not only contains braking system components, but also clutch components, including clutch pipes and cylinders, as well as the brake master cylinder. All Brembo brake master cylinders are subjected to rigid operating, tightness (hydraulic and pneumatic) and durability tests.

### **Technical specifications**

| EAN code      | Axle | Diameter       |
|---------------|------|----------------|
| 8432509663783 | AXIE | <b>15,9</b> mm |
|               |      |                |

Material Aluminium