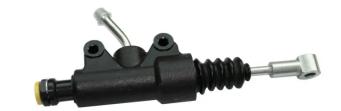

## BRAKE MASTER CYLINDER C 50 024

## The C 50 024 brake master cylinder is synonymous with reliability

Brembo's hydraulic range not only contains braking system components, but also clutch components, including clutch pipes and cylinders, as well as the brake master cylinder. All Brembo brake master cylinders are subjected to rigid operating, tightness (hydraulic and pneumatic) and durability tests.

## **Technical specifications**

Threading Material 12 X 9 Aluminium

**COMPATIBLE VEHICLES** 