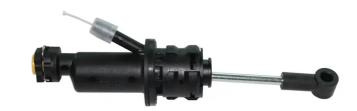

## BRAKE MASTER CYLINDER C 50 027

## The C 50 027 brake master cylinder is synonymous with reliability

Brembo's hydraulic range not only contains braking system components, but also clutch components, including clutch pipes and cylinders, as well as the brake master cylinder. All Brembo brake master cylinders are subjected to rigid operating, tightness (hydraulic and pneumatic) and durability tests.

## **Technical specifications**

EAN code

Axle

8432509665862

Material

Threading 12 X 9

Plastic

**COMPATIBLE VEHICLES** 