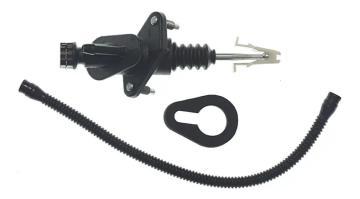

## BRAKE MASTER CYLINDER C 59 010

The C 59 010 brake master cylinder is synonymous with reliability

Brembo's hydraulic range not only contains braking system components, but also clutch components, including clutch pipes and cylinders, as well as the brake master cylinder. All Brembo brake master cylinders are subjected to rigid operating, tightness (hydraulic and pneumatic) and durability tests.

### **Technical specifications**

| EAN code      | Axle      | Diameter        |
|---------------|-----------|-----------------|
| 8432509652541 | AXIE      | <b>15,87</b> mm |
| Threading     | Material  |                 |
| 12 X 9        | Aluminium |                 |