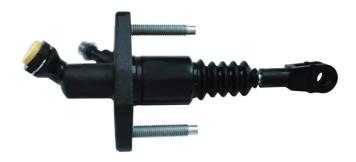

## BRAKE MASTER CYLINDER C 59 012

The C 59 012 brake master cylinder is synonymous with reliability

Brembo's hydraulic range not only contains braking system components, but also clutch components, including clutch pipes and cylinders, as well as the brake master cylinder. All Brembo brake master cylinders are subjected to rigid operating, tightness (hydraulic and pneumatic) and durability tests.

## **Technical specifications**

| EAN code<br><b>8432509660393</b> | Axle      | Diameter<br><b>15,87</b> mm |
|----------------------------------|-----------|-----------------------------|
| Threading                        | Material  |                             |
| 12 X 9                           | Aluminium |                             |