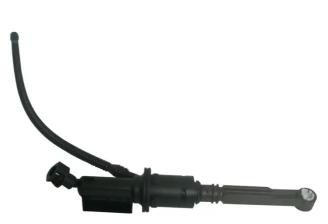

## BRAKE MASTER CYLINDER C 61 014

The C 61 014 brake master cylinder is synonymous with reliability

Brembo's hydraulic range not only contains braking system components, but also clutch components, including clutch pipes and cylinders, as well as the brake master cylinder. All Brembo brake master cylinders are subjected to rigid operating, tightness (hydraulic and pneumatic) and durability tests.

## **Technical specifications**

EAN code Axle Diameter 8432509660423 Axle 15,87 mm

Material Plastic