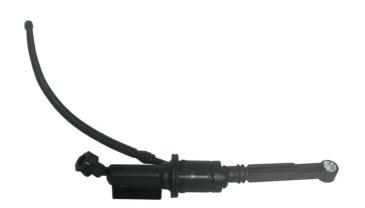

## BRAKE MASTER CYLINDER C 61 016

## The C 61 016 brake master cylinder is synonymous with reliability

Brembo's hydraulic range not only contains braking system components, but also clutch components, including clutch pipes and cylinders, as well as the brake master cylinder. All Brembo brake master cylinders are subjected to rigid operating, tightness (hydraulic and pneumatic) and durability tests.

## **Technical specifications**

EAN code **8432509660447** 

Axle

Diameter

15,87 mm

Material

Plastic

**COMPATIBLE VEHICLES** 