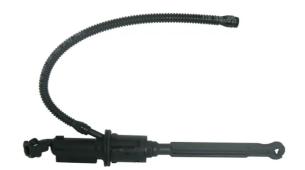

## BRAKE MASTER CYLINDER C 61 018

## The C 61 018 brake master cylinder is synonymous with reliability

Brembo's hydraulic range not only contains braking system components, but also clutch components, including clutch pipes and cylinders, as well as the brake master cylinder. All Brembo brake master cylinders are subjected to rigid operating, tightness (hydraulic and pneumatic) and durability tests.

## **Technical specifications**

EAN code

Axle

Diameter

8432509660461

**15,87** mm

Material

Plastic