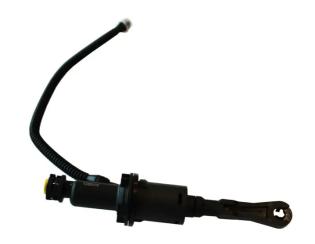

## BRAKE MASTER CYLINDER C 61 042

## The C 61 042 brake master cylinder is synonymous with reliability

Brembo's hydraulic range not only contains braking system components, but also clutch components, including clutch pipes and cylinders, as well as the brake master cylinder. All Brembo brake master cylinders are subjected to rigid operating, tightness (hydraulic and pneumatic) and durability tests.