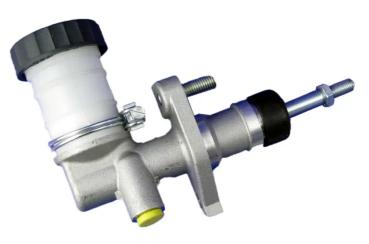

## 🔊 brembo

The C 79 001 brake master cylinder is synonymous with reliability

Brembo's hydraulic range not only contains braking system components, but also clutch components, including clutch pipes and cylinders, as well as the brake master cylinder. All Brembo brake master cylinders are subjected to rigid operating, tightness (hydraulic and pneumatic) and durability tests.

## **Technical specifications**

| EAN code<br><b>8432509606605</b> | Axle                         | Diameter<br><b>15,9</b> mm |
|----------------------------------|------------------------------|----------------------------|
| Threading<br><b>10 x 1</b>       | Material<br><b>Aluminium</b> |                            |