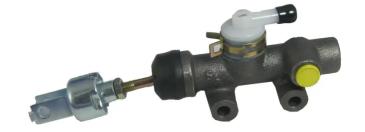

## BRAKE MASTER CYLINDER C 83 024

## The C 83 024 brake master cylinder is synonymous with reliability

Brembo's hydraulic range not only contains braking system components, but also clutch components, including clutch pipes and cylinders, as well as the brake master cylinder. All Brembo brake master cylinders are subjected to rigid operating, tightness (hydraulic and pneumatic) and durability tests.