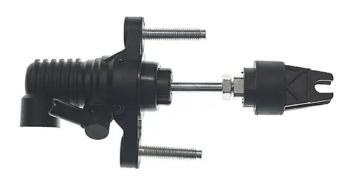

## BRAKE MASTER CYLINDER C 83 025

The C 83 025 brake master cylinder is synonymous with reliability

Brembo's hydraulic range not only contains braking system components, but also clutch components, including clutch pipes and cylinders, as well as the brake master cylinder. All Brembo brake master cylinders are subjected to rigid operating, tightness (hydraulic and pneumatic) and durability tests.

### **Technical specifications**

| EAN code      | Axle     | Diameter        |
|---------------|----------|-----------------|
| 8432509654309 | AATE     | <b>15,87</b> mm |
| Threading     | Material |                 |
| 10 x 1        | Plastic  |                 |