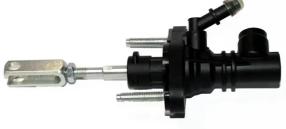

## **BRAKE MASTER CYLINDER** C 83 030

The C 83 030 brake master cylinder is synonymous with reliability

Brembo's hydraulic range not only contains braking system components, but also clutch components, including clutch pipes and cylinders, as well as the brake master cylinder. All Brembo brake master cylinders are subjected to rigid operating, tightness (hydraulic and pneumatic) and durability tests.