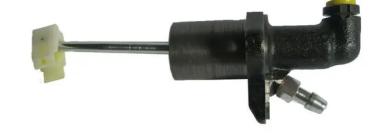

## BRAKE MASTER CYLINDER C 85 022

## The C 85 022 brake master cylinder is synonymous with reliability

Brembo's hydraulic range not only contains braking system components, but also clutch components, including clutch pipes and cylinders, as well as the brake master cylinder. All Brembo brake master cylinders are subjected to rigid operating, tightness (hydraulic and pneumatic) and durability tests.

## **Technical specifications**

| EAN code<br><b>8432509652664</b> | Axle                        | Diameter<br>15,87 mm  |
|----------------------------------|-----------------------------|-----------------------|
| Threading 12 x 1                 | Braking system <b>Sachs</b> | Material<br>Cast Iron |