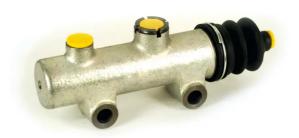

## BRAKE MASTER CYLINDER C A6 009

## The C A6 009 brake master cylinder is synonymous with reliability

Brembo's hydraulic range not only contains braking system components, but also clutch components, including clutch pipes and cylinders, as well as the brake master cylinder. All Brembo brake master cylinders are subjected to rigid operating, tightness (hydraulic and pneumatic) and durability tests.

## **Technical specifications**

EAN code
8432509606995

Axle

Diameter
31,75 mm

Threading
Braking system
Material
14 x 1,5
Bendix
Cast Iron