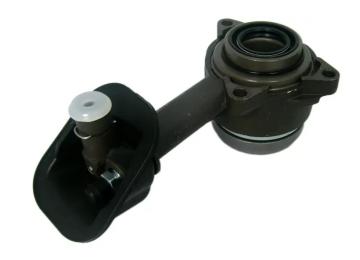

## **CENTRAL CLUTCH RELEASE DEVICE** E 24 027

## The E 24 027 central clutch release device is synonymous with reliability

Brembo's range of clutch cylinders consists not only of external clutch cylinders but also concentric clutch slave cylinders. The concentric clutch slave cylinder combines the functions of the thrust bearing and of the clutch cylinder in a single part. The clutch is therefore operated directly by the concentric actuator which performs the functions of the clutch cylinder and of the thrust bearing.