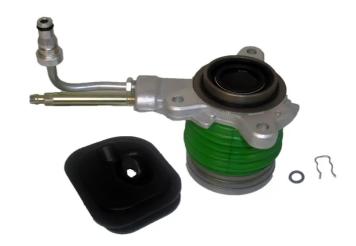

## The E 24 030 central clutch release device is synonymous with reliability

Brembo's range of clutch cylinders consists not only of external clutch cylinders but also concentric clutch slave cylinders. The concentric clutch slave cylinder combines the functions of the thrust bearing and of the clutch cylinder in a single part. The clutch is therefore operated directly by the concentric actuator which performs the functions of the clutch cylinder and of the thrust bearing.

- ✓ OE-equivalent
- Brembo quality
- ECE-R90 certificate
- Safety
- Comfort
- ✓ With accessories