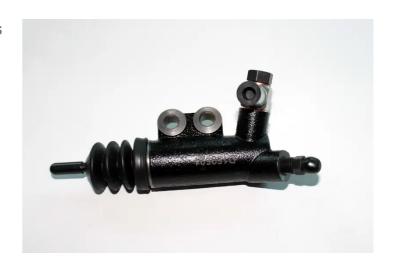

## CLUTCH CYLINDER E 30 026

## The E 30 026 clutch cylinder is synonymous with reliability

Brembo's range of clutch cylinders consists not only of external clutch cylinders but also concentric clutch slave cylinders. The concentric clutch slave cylinder combines the functions of the thrust bearing and of the clutch cylinder in a single part. The clutch is therefore operated directly by the concentric actuator which performs the functions of the clutch cylinder and of the thrust bearing.

## **Technical specifications**

EAN code

Axle

8432509666166

Material

Threading 10 X 1

Cast Iron

**COMPATIBLE VEHICLES** 