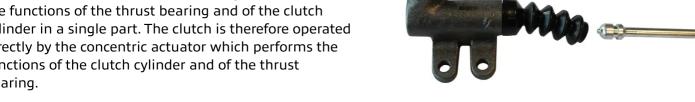

## The E 49 014 clutch cylinder is synonymous with reliability

Brembo's range of clutch cylinders consists not only of external clutch cylinders but also concentric clutch slave cylinders. The concentric clutch slave cylinder combines the functions of the thrust bearing and of the clutch cylinder in a single part. The clutch is therefore operated directly by the concentric actuator which performs the functions of the clutch cylinder and of the thrust bearing.