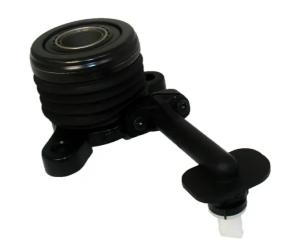

## The E 68 005 central clutch release device is synonymous with reliability

Brembo's range of clutch cylinders consists not only of external clutch cylinders but also concentric clutch slave cylinders. The concentric clutch slave cylinder combines the functions of the thrust bearing and of the clutch cylinder in a single part. The clutch is therefore operated directly by the concentric actuator which performs the functions of the clutch cylinder and of the thrust bearing.