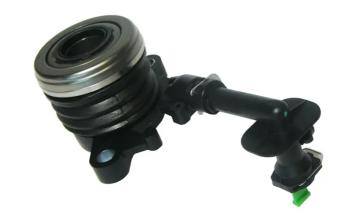

## **CENTRAL CLUTCH RELEASE DEVICE E 68 011**

## The E 68 011 central clutch release device is synonymous with reliability

Brembo's range of clutch cylinders consists not only of external clutch cylinders but also concentric clutch slave cylinders. The concentric clutch slave cylinder combines the functions of the thrust bearing and of the clutch cylinder in a single part. The clutch is therefore operated directly by the concentric actuator which performs the functions of the clutch cylinder and of the thrust bearing.