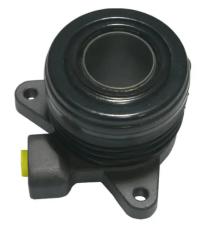

## CENTRAL CLUTCH RELEASE DEVICE E 77 002

The E 77 002 central clutch release device is synonymous with reliability

Brembo's range of clutch cylinders consists not only of external clutch cylinders but also concentric clutch slave cylinders. The concentric clutch slave cylinder combines the functions of the thrust bearing and of the clutch cylinder in a single part. The clutch is therefore operated directly by the concentric actuator which performs the functions of the clutch cylinder and of the thrust bearing.