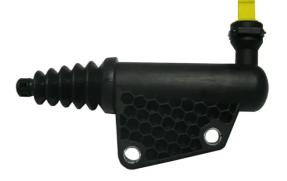

## CLUTCH CYLINDER E 79 004

The E 79 004 clutch cylinder is synonymous with reliability

Brembo's range of clutch cylinders consists not only of external clutch cylinders but also concentric clutch slave cylinders. The concentric clutch slave cylinder combines the functions of the thrust bearing and of the clutch cylinder in a single part. The clutch is therefore operated directly by the concentric actuator which performs the functions of the clutch cylinder and of the thrust bearing.