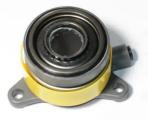

## CENTRAL CLUTCH RELEASE DEVICE E 83 021

The E 83 021 central clutch release device is synonymous with reliability

Brembo's range of clutch cylinders consists not only of external clutch cylinders but also concentric clutch slave cylinders. The concentric clutch slave cylinder combines the functions of the thrust bearing and of the clutch cylinder in a single part. The clutch is therefore operated directly by the concentric actuator which performs the functions of the clutch cylinder and of the thrust bearing.

- OE-equivalent
- Brembo quality
- ECE-R90 certificate
- Safety
- Comfort
- With accessories