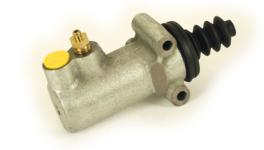

## CLUTCH CYLINDER E A6 002

## The E A6 002 clutch cylinder is synonymous with reliability

Brembo's range of clutch cylinders consists not only of external clutch cylinders but also concentric clutch slave cylinders. The concentric clutch slave cylinder combines the functions of the thrust bearing and of the clutch cylinder in a single part. The clutch is therefore operated directly by the concentric actuator which performs the functions of the clutch cylinder and of the thrust bearing.

## **Technical specifications**

EAN code Axle Diameter **38,1** mm

Threading Material 14 x 1,5 Cast Iron