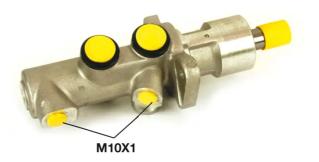

#### **Technical specifications**

| EAN code<br><b>8432509608371</b> | Axle           | Diameter<br><b>25,4</b> mm |
|----------------------------------|----------------|----------------------------|
| Threading                        | Braking system | Material                   |
| <b>10 x 1 (2)</b>                | <b>TRW</b>     | <b>Aluminium</b>           |