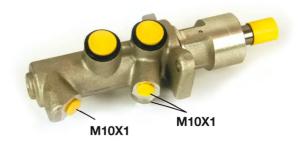

## **Technical specifications**

| EAN code<br>8432509608388 | Axle           |                  |
|---------------------------|----------------|------------------|
| Threading                 | Braking system | Material         |
| <b>10 x 1 (3)</b>         | <b>TRW</b>     | <b>Aluminium</b> |