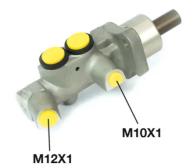

## **Technical specifications**

EAN code

8432509608401

Axle

Threading

12 x 1 (1),10 x 1 (1)

Braking system

ATE

Material Aluminium

**COMPATIBLE VEHICLES** 