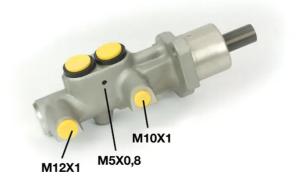

## **Technical specifications**

EAN code 8432509608418 Threading 10 x 1 (1),12 x 1 (1) Braking system ATE Aluminium

**COMPATIBLE VEHICLES** 