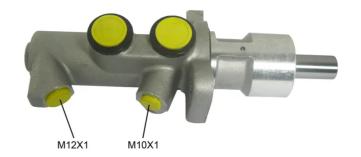

## **Technical specifications**

EAN code

8432509608449

Axle

Threading

10 x 1 (1),12 x 1 (1)

Braking system **TRW** 

Material **Aluminium** 