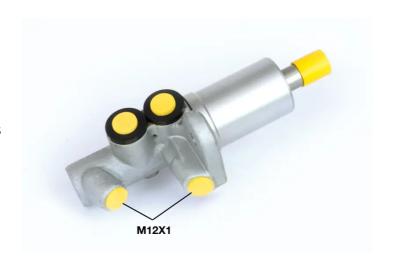

## **Technical specifications**

EAN code

8432509635216

Threading

Braking system

Material

12 x 1 (2)

**TRW** 