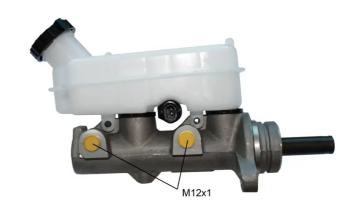

## **Technical specifications**

EAN code Diameter 8432509664841 Axle 25,4 mm

Threading Material
12 X 1 (2) Aluminium

**COMPATIBLE VEHICLES** 