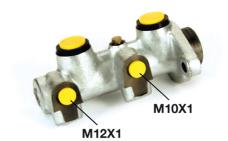

## **Technical specifications**

EAN code 8432509635537

Diameter

22,23 mm

Threading

10 x 1 (1),12 x 1

Material Cast Iron

Axle