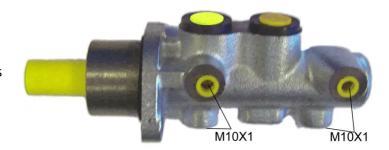

## **Technical specifications**

EAN code
8432509608838

Axle

Diameter
22,2 mm

Threading
Braking system
Material
10 x 1 (4)
Bosch
Cast Iron

**COMPATIBLE VEHICLES** 