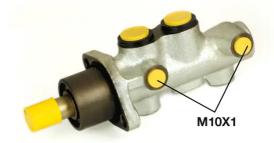

#### **Technical specifications**

| EAN code<br><b>8432509608906</b> | Axle           | Diameter<br><b>20,64</b> mm |
|----------------------------------|----------------|-----------------------------|
| Threading                        | Braking system | Material                    |
| <b>10 x 1 (2)</b>                | <b>ATE</b>     | Cast Iron                   |