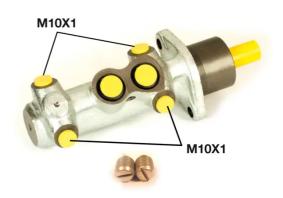

## **Technical specifications**

EAN code Diameter 8432509608913 Axle 20,64 mm

Threading Material 10 x 1 (4) Cast Iron

**COMPATIBLE VEHICLES** 