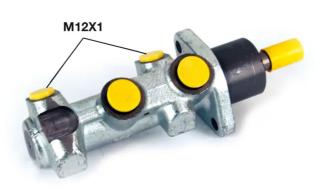

#### **Technical specifications**

| EAN code<br>8432509609095 | Axle           | Diameter<br><b>20,64</b> mm |
|---------------------------|----------------|-----------------------------|
| Threading                 | Braking system | Material                    |
| 12 x 1 (2)                | <b>Bosch</b>   | Cast Iron                   |