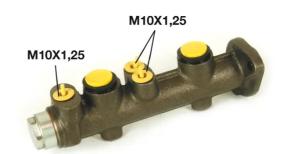

## **Technical specifications**

EAN code Diameter 8432509609224 Axle 19,05 mm

Threading Material 10 x 1,25 (3) Cast Iron

**COMPATIBLE VEHICLES** 