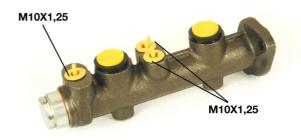

#### **Technical specifications**

| EAN code<br><b>8432509635605</b> | Axle           | Diameter<br><b>19,05</b> mm |
|----------------------------------|----------------|-----------------------------|
| Threading                        | Braking system | Material                    |
| 10 x 1,25 (3)                    | <b>Bendix</b>  | Cast Iron                   |