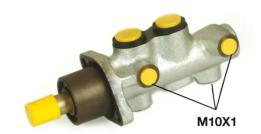

## **Technical specifications**

| EAN code      | Axle           | Diameter        |
|---------------|----------------|-----------------|
| 8432509635698 | Axie           | <b>20,64</b> mm |
| Threading     | Braking system | Material        |
| 10 x 1 (3)    | Bosch          | Cast Iron       |