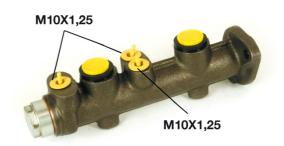

#### **Technical specifications**

| EAN code      | Axle      | Diameter        |
|---------------|-----------|-----------------|
| 8432509635896 | AXIE      | <b>19,05</b> mm |
| Threading     | Material  |                 |
| 10 x 1,25 (3) | Cast Iron |                 |