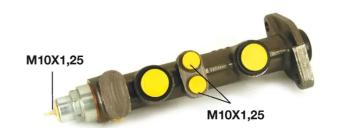

## **Technical specifications**

EAN code

Diameter

Axle 8432509635902

19,05 mm

Threading

Material

10 x 1,25 (3)