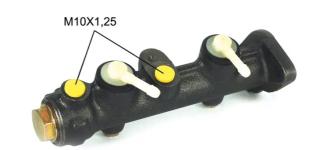

## **Technical specifications**

EAN code Axle 8432509635926

Diameter

**19,05** mm

Threading 10 x 1,25 (2)

Material Cast Iron

**COMPATIBLE VEHICLES** 