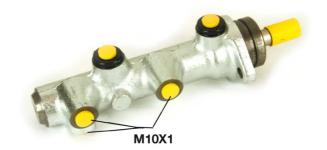

## **Technical specifications**

Threading Material 10 x 1 (3) Cast Iron

**COMPATIBLE VEHICLES** 