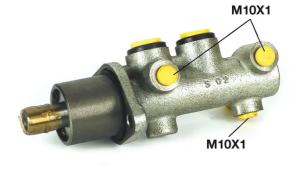

### **Technical specifications**

| EAN code<br><b>8432509636091</b> | Axle           | Diameter<br><b>20,64</b> mm |
|----------------------------------|----------------|-----------------------------|
| Threading                        | Braking system | Material                    |
| <b>10 x 1 (3)</b>                | <b>Bendix</b>  | Cast Iron                   |