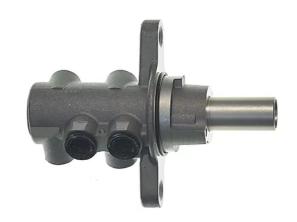

## CLUTCH MASTER CYLINDER M 23 136

## The M 23 136 brake master cylinder is synonymous with reliability

For the braking system to work well, all the components of the brake master cylinder must meet the highest standards of quality and strength. All Brembo brake master cylinders are subjected to complete in-line checks which guarantee conformity to the strictest standards.